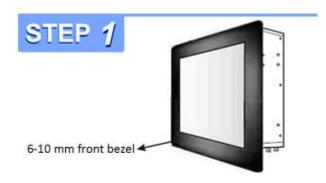

## Installation Step & Application

Panel Mount (Front view)

Put Panel PC on the fixture(wall,panel,...) from the front, with the sides of the front bezel shown on the outside

(Side View)

Use provided mounting kits to fix the Panel PC and the customer's fixture (Rear View)