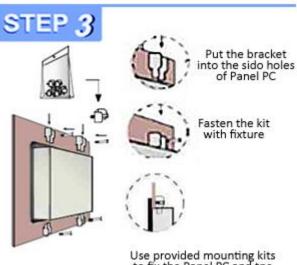

## Installation Step & Application

Panel Mount (Front view)

Put Panel PC on the fixture(wall,panel,...) from the front, with the sides of the front bezel shown on the outside

(Side View)

Use provided mounting kits to fix the Panel PC and the customer's fixture (Rear View)