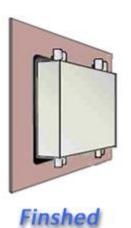

## Installation Step & Application

Panel Mount (Front view)

Put Panel PC on the fixture(wall,panel,...) from the front, with the sides of the front bezel shown on the outside

(Side View)

Use provided mounting kits to fix the Panel PC and the customer's fixture (Rear View)