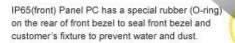

|                    |
|-------------------|--------------------|
| Panel PC Size     | Mounting Kits(pcs) |
| 7"                | 4                  |
| 8.4"              | 4                  |
| 10.1"             | 6                  |
| 10.4"             | 6                  |
| 12.1"             | 6                  |
| 15"               | 8                  |
| 17"               | 8                  |
| 19"               | 8                  |







## Installation Step & Application



Panel Mount (Front view)



Put Panel PC on the fixture(wall,panel,...) from the front, with the sides of the front bezel shown on the outside

(Side View)



Use provided mounting kits to fix the Panel PC and the customer's fixture (Rear View)

## STEP 4





#### Overview-IP65 (Front) Panel PC













## Overview-Open Frame Panel PC



## Installation Step & Application

Step1. Put panel PC on the fixture (Wall, panel.....)from the rear.





Customer's fixture Cut-out dimension and mounting hole base on drawing

Step 2. Fasten with M3 screw from the front of customer's fixture.





The length of M3 screws depend on the thickness of customer's fixture.





Front View Side View



#### Wall Mount Bracket



Use the wood screws, mount the wall plate to wall stud or use enclosed sheet rock mollies

## Installation Step & Application



mount the wall plate to wall stud

Depending on your Panel PC, use the 75mm or 100mm pre-drilled holes



Simply slip your wall mounts



## Mount with rack front bezel and then mounted into racks

Step1. Panel PC-assembled on the rack mounting kit