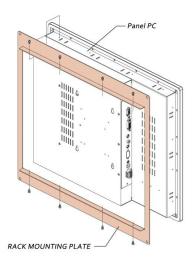

## Mount with rack front bezel and then mounted into racks

Step1. Panel PC-assembled on the rack mounting kit

Step 2. Embedded in the customer's rack