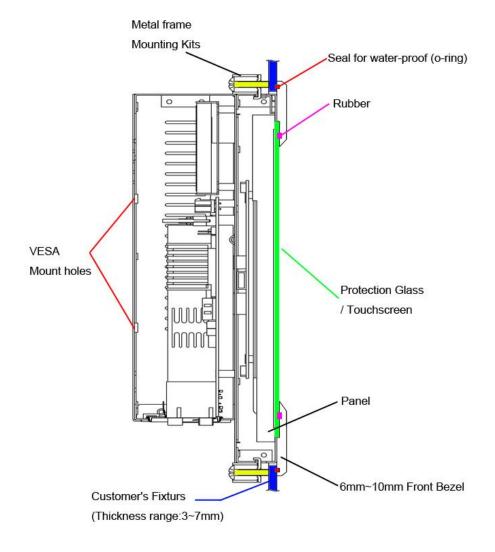

#### 6-10mm Panel Mount Panel PC

- -Customers can fix Panel PC with their fixture by M5 screws.
- -VESA mount holes are also available for mounting from back side.

| Panel pc PM 6-8mm |                    |
|-------------------|--------------------|
| Panel PC Size     | Mounting Kits(pcs) |
| 7"                | 4                  |
| 8.4"              | 4                  |
| 10.1"             | 6                  |
| 10.4"             | 6                  |
| 12.1"             | 6                  |
| 15"               | 8                  |
| 17"               | 8                  |
| 19"               | 8                  |

## Installation Step & Application

Panel Mount (Front view)

Put Panel PC on the fixture(wall,panel,...) from the front, with the sides of the front bezel shown on the outside

(Side View)

Use provided mounting kits to fix the Panel PC and the customer's fixture (Rear View)