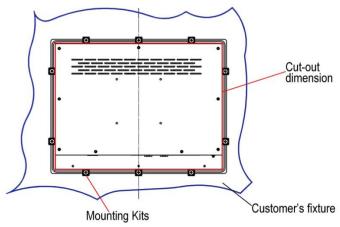

## Installation Step & Application

Step1. Put panel PC on the fixture (Wall, panel.....)from the rear.

Customer's fixture Cut-out dimension and mounting hole base on drawing

Step 2. Fasten with M3 screw from the front of customer's fixture.

The length of M3 screws depend on the thickness of customer's fixture.

Front View Side View