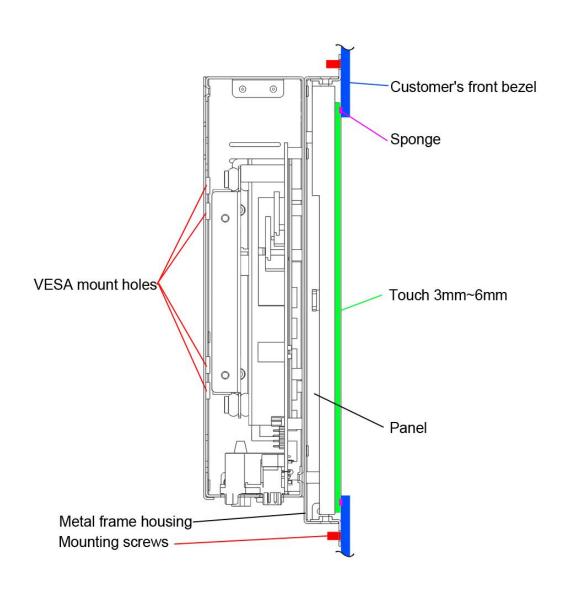

## Overview-Open Frame Panel PC

## Installation Step & Application

Step1. Put panel PC on the fixture (Wall, panel.....)from the rear.

Customer's fixture Cut-out dimension and mounting hole base on drawing

Step 2. Fasten with M3 screw from the front of customer's fixture.

The length of M3 screws depend on the thickness of customer's fixture.

Front View Side View