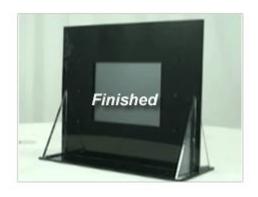

## Installation Step & Application

Step1. Put panel PC on the fixture (Wall, panel.....)from the rear.

Customer's fixture Cut-out dimension and mounting hole base on drawing

Step 2. Fasten with M3 screw from the front of customer's fixture.

The length of M3 screws depend on the thickness of customer's fixture.

Front View Side View