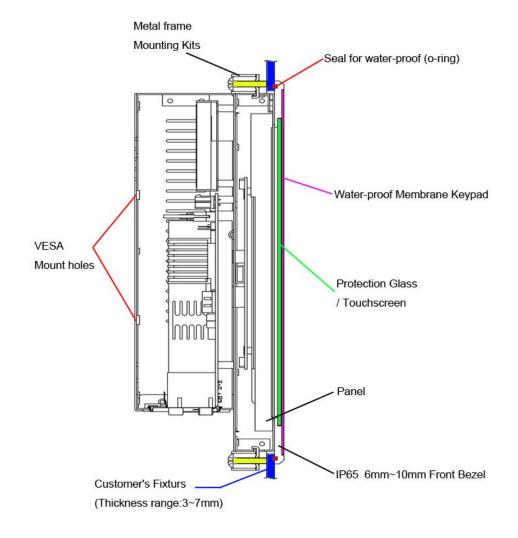

#### 6-10mm Panel Mount Panel PC

- -Customers can fix Panel PC with their fixture by M5 screws.
- -VESA mount holes are also available for mounting from back side.

| Panel pc PM 6-8mm |                    |
|-------------------|--------------------|
| Panel PC Size     | Mounting Kits(pcs) |
| 7"                | 4                  |
| 8.4"              | 4                  |
| 10.1"             | 6                  |
| 10.4"             | 6                  |
| 12.1"             | 6                  |
| 15"               | 8                  |
| 17"               | 8                  |
| 19"               | 8                  |

## Installation Step & Application

Panel Mount (Front view)

Put Panel PC on the fixture(wall,panel,...) from the front, with the sides of the front bezel shown on the outside

(Side View)

Use provided mounting kits to fix the Panel PC and the customer's fixture (Rear View)