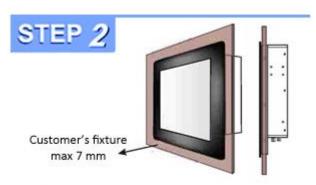

## Installation Step & Application

Panel Mount (Front view)

Put Panel PC on the fixture(wall,panel,...) from the front, with the sides of the front bezel shown on the outside

(Side View)

Use provided mounting kits to fix the Panel PC and the customer's fixture (Rear View)