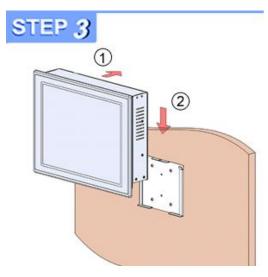

## STEP 4

## Installation Step & Application

mount the wall plate to wall stud

Depending on your Panel PC, use the 75mm or 100mm pre-drilled holes

Simply slip your wall mounts