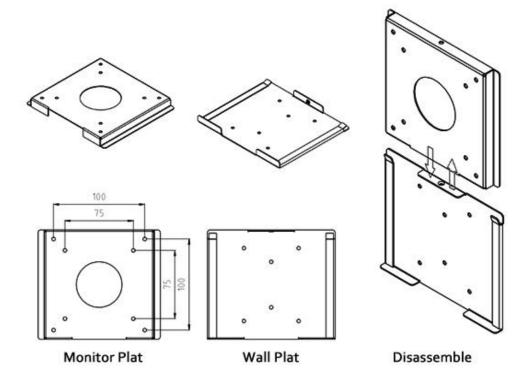

#### Wall Mount Bracket

Use the wood screws, mount the wall plate to wall stud or use enclosed sheet rock mollies

## Installation Step & Application

mount the wall plate to wall stud

Depending on your Panel PC, use the 75mm or 100mm pre-drilled holes

Simply slip your wall mounts