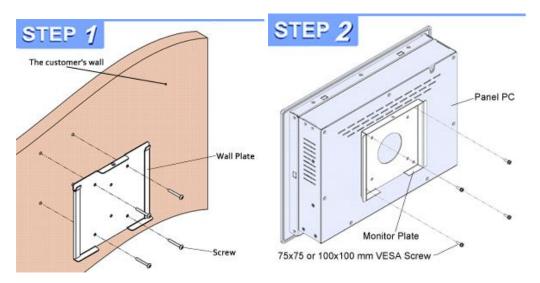

#### Wall Mount Bracket

Use the wood screws, mount the wall plate to wall stud or use enclosed sheet rock mollies

## Installation Step & Application

mount the wall plate to wall stud

Depending on your Panel PC, use the 75mm or 100mm pre-drilled holes

Simply slip your wall mounts