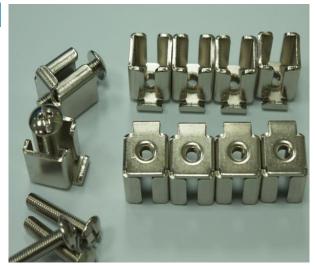

#### A, Provide by ACCRETE

| item | Content         |
|------|-----------------|
| 1    | Mounting Kits   |
| 2    | Panel mount PPC |

#### 6-10mm Panel Mount Panel PC

- -Customers can fix Panel PC with their fixture by M5 screws.
- -VESA mount holes are also available for mounting from back side.

| Panel pc PM 6-8mm |                    |
|-------------------|--------------------|
| Panel PC Size     | Mounting Kits(pcs) |
| 7"                | 4                  |
| 8.4"              | 4                  |
| 10.1"             | 6                  |
| 10.4"             | 6                  |
| 12.1"             | 6                  |
| 15"               | 8                  |
| 17"               | 8                  |
| 19"               | 8                  |