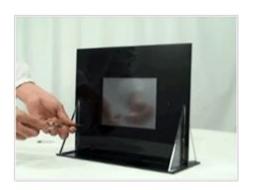

## Installation Step & Application

Step1. Put panel PC on the fixture (Wall, panel.....)from the rear.

Customer's fixture Cut-out dimension and mounting hole base on drawing

Step 2. Fasten with M3 screw from the front of customer's fixture.

The length of M3 screws depend on the thickness of customer's fixture.

Front View Side View