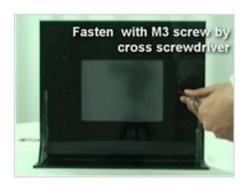

## Installation Step & Application

Step1. Put panel PC on the fixture (Wall, panel.....)from the rear.

Customer's fixture Cut-out dimension and mounting hole base on drawing

Step 2. Fasten with M3 screw from the front of customer's fixture.

The length of M3 screws depend on the thickness of customer's fixture.

Front View Side View