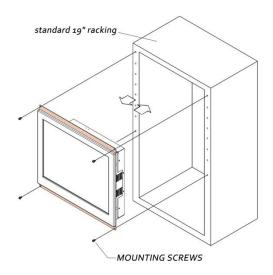

## Mount with rack front bezel and then mounted into racks

Step1. Panel PC-assembled on the rack mounting kit

Step 2. Embedded in the customer's rack