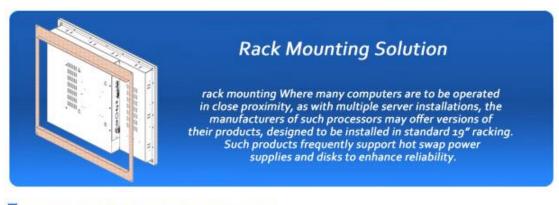

## Mount with rack front bezel and then mounted into racks

Step1. Panel PC-assembled on the rack mounting kit

Step 2. Embedded in the customer's rack